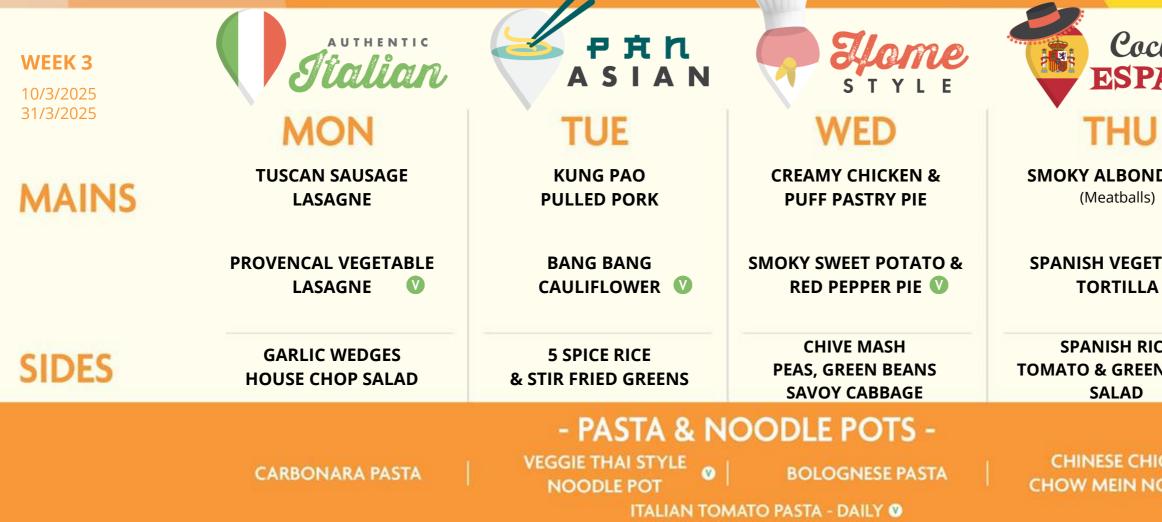

# BEANS - CHEESE - JACKET POTATOES - TUNA MAYO - SIMPLY PLA

|  | BIG BOWL<br>SALADCLASSIC GREEK SALAD<br>WITH FETA & OLIVES ©DESSERTSAPPLE & SYRUP<br>SPONGE<br>with Custard |  | SQUASH, ROASTED<br>VEGETABLE<br>& CHICKPEA SALAD (0)                                                             |                           | SMOKY MEXICAN BEAN<br>CHOPPED SALAD Ø |                                                     | CRUNCHY RAN<br>& EGG SALAI |                                                                  |  |
|--|-------------------------------------------------------------------------------------------------------------|--|------------------------------------------------------------------------------------------------------------------|---------------------------|---------------------------------------|-----------------------------------------------------|----------------------------|------------------------------------------------------------------|--|
|  |                                                                                                             |  | PONGE                                                                                                            | CHOCOLATE<br>SHORTBREAD   |                                       | KEY LIME<br>CHEESECAKE                              |                            | CHOCOLATE BAN<br>CAKE<br>with Custard                            |  |
|  | Daily Meal Deals<br>Regular<br>Chef's Specials                                                              |  | and the second | Freshly Made from Scratch |                                       | Fresh Cut Fruit<br>& Yogurt Pots<br>Available Daily |                            | HANDCRAFTED DELI<br>SANDWICHES, BAGUETTE<br>WRAPS, SALADS & MORI |  |

| cina<br>PAÑA        | E More                                                                    |  |
|---------------------|---------------------------------------------------------------------------|--|
| J                   | FRI                                                                       |  |
| NDIGAS<br>5)        | Choose from:<br>BATTERED FISH<br>SAUSAGE or VEG SAUSAGE                   |  |
| ETABLE<br>A 🔍       | (battered or plain) V<br>Margherita Pizza V<br>Chicken Nuggets<br>Chips V |  |
| ICE<br>EN BEAN      | MINTY PEAS, BAKED BEANS,<br>GRAVY OR CURRY SAUCE 🔇                        |  |
| HICKEN<br>NOODLES   | CARBONARA PASTA                                                           |  |
| AIN                 |                                                                           |  |
| ANCH<br>LAD 📀       | COCONUT CHILLI<br>CHICKEN SALAD                                           |  |
| <b>ANANA</b><br>rd  | <b>BROWNIE</b><br>with Chocolate Sauce                                    |  |
| li<br>TTES,<br>ORE! | DELIKITCHEN<br>HOT GRAB & GO                                              |  |
|                     |                                                                           |  |