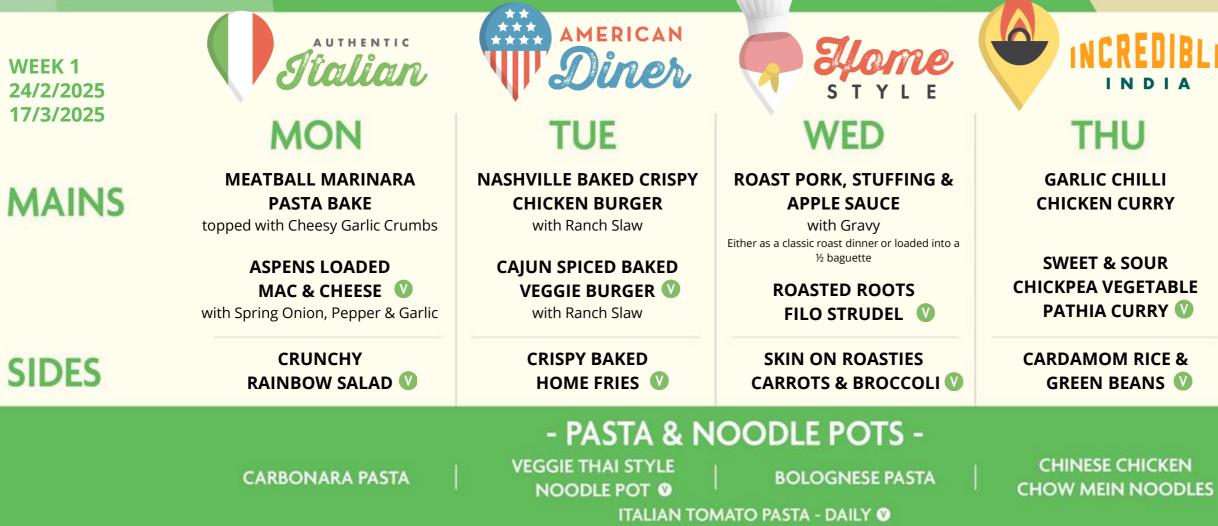

## STREATERIES LUNCH MENU



### BEANS - CHEESE - JACKET POTATOES -**TUNA MAYO - SIMPLY PLAIN**

|  | DESSERTS DR |  | HICKEN<br>AR SALAD                | FALAFEL & POMEGRANATE<br>COUSCOUS SALAD ()<br>BLACK & WHITE<br>SHORTBREAD COOKIE |     | QUINOA & FETA<br>SUPERFOOD SALAD ©<br>STICKY TOFFEE<br>PUDDING<br>with Toffee Sauce |     | HARISSA ROAS<br>CAULIFLOWER, CH<br>& SPINACH SAL<br>FLAPJACK |  |
|--|-------------|--|-----------------------------------|----------------------------------------------------------------------------------|-----|-------------------------------------------------------------------------------------|-----|--------------------------------------------------------------|--|
|  |             |  | M LEMON<br>LE SPONGE<br>h Custard |